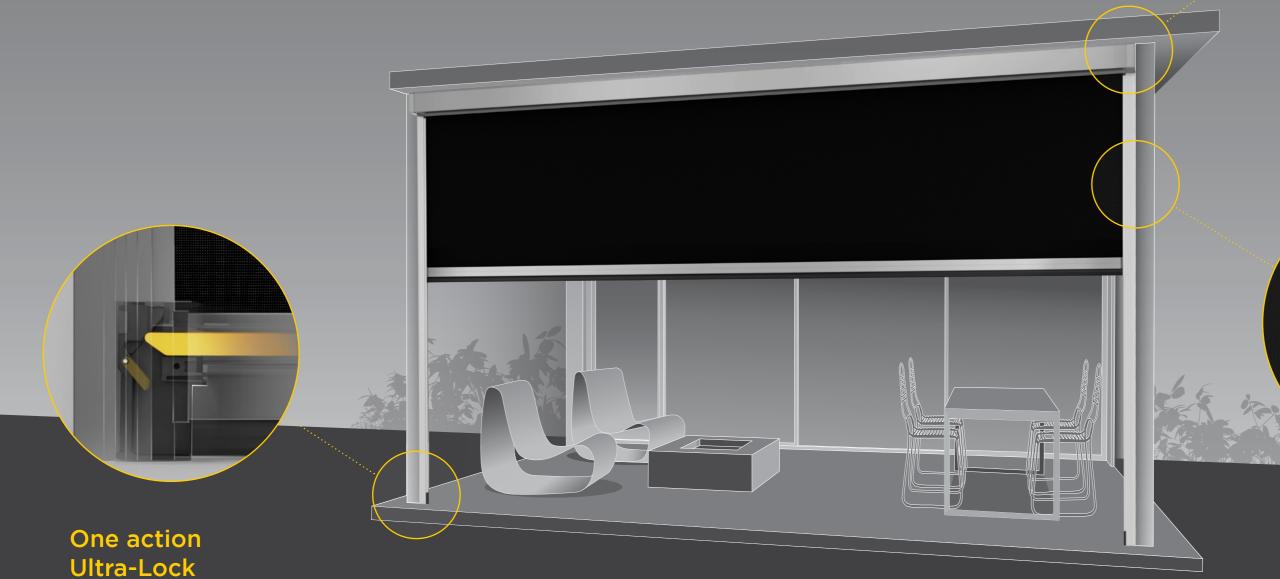

# Exclusive to Zipscreen, the patented Ultra-Lock is a hidden locking mechanism that integrates into the side channel of the system. The result? A secure and tensioned blind with an

ultra-smooth taut fabric finish.