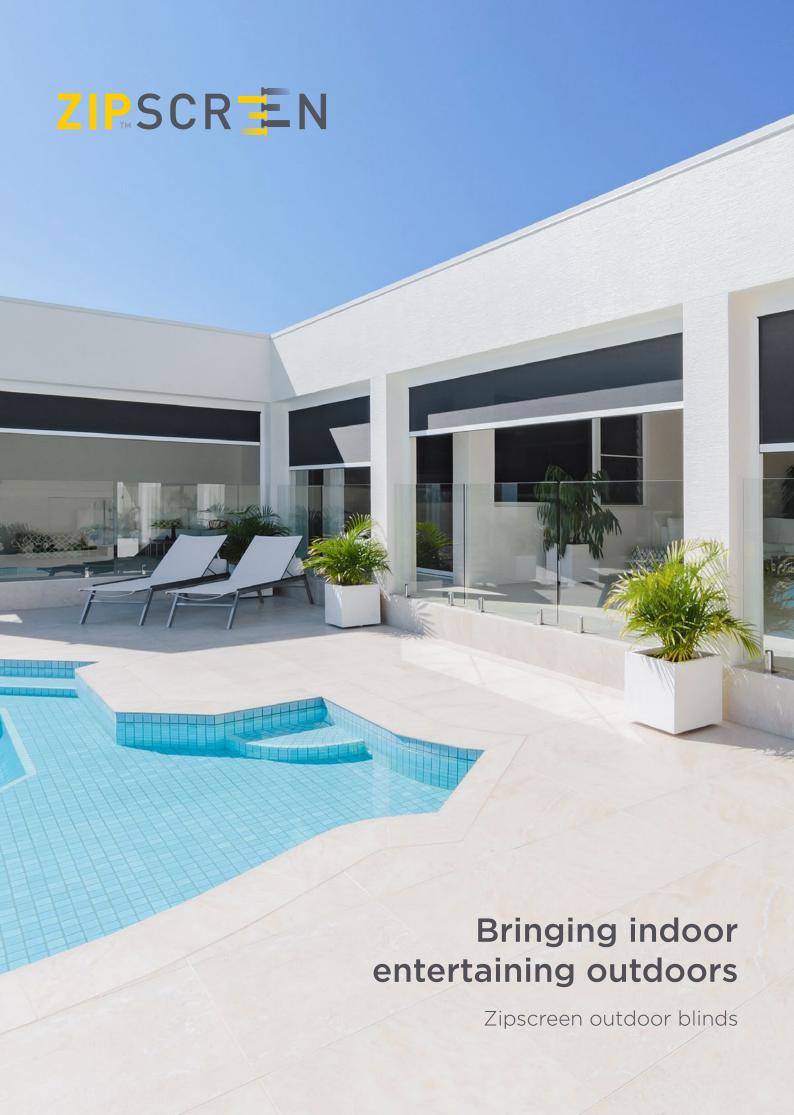

# More room for living and entertaining – all year round

Zipscreen gives you privacy and year-round protection as well as keeping you safe from the elements and insects.

Enhance your living space and create an outdoor haven. Experience true relaxation and comfortable entertainment without the time-consuming stress and cost of traditional renovations.

## The Zipscreen difference

Zipscreen is Australian designed and manufactured and features the latest in technological innovation ensuring the finest outdoor shade solution.

Your custom designed blinds can be made in widths up to 5.8 metres or an impressive 7 metres with Zipscreen Extreme, offering you an external solution to fit almost any area.