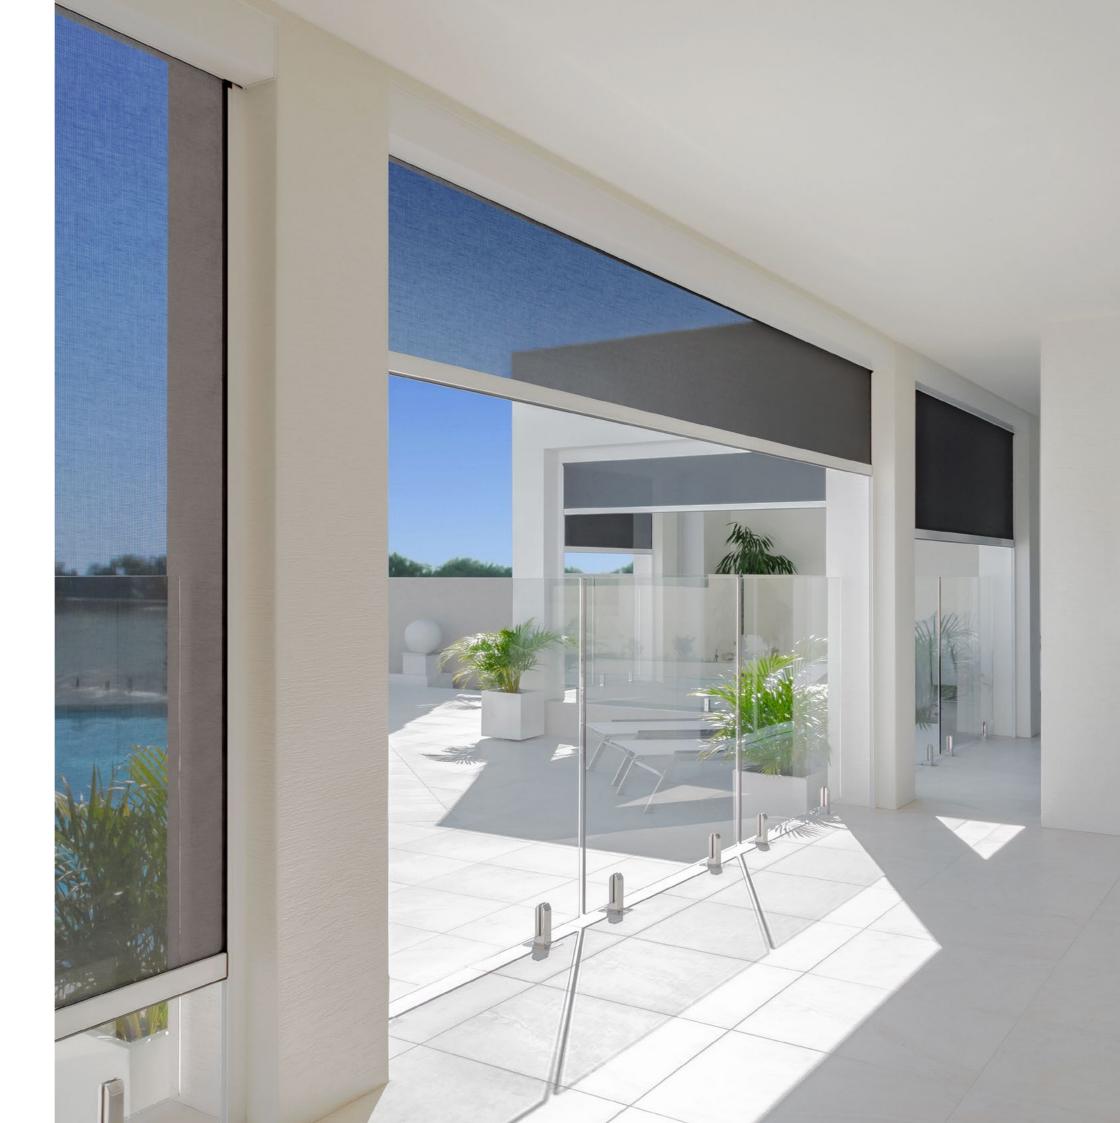

# Customised headbox configuration

Zipscreen's head boxes are manufactured rom high-quality aluminium featuring a modern, square profile. Take advantage of the versatile installation options offering either a full/semi-enclosed cassette or fascia configuration.

# Hidden fabric retention

Concealed within the channels, z-LOCK™ securely fastens the fabric in position creating a strong, streamlined finish. With precision integration, the zip-guided system ensures zero gaps between the fabric and channel while ensuring an effortless operation.