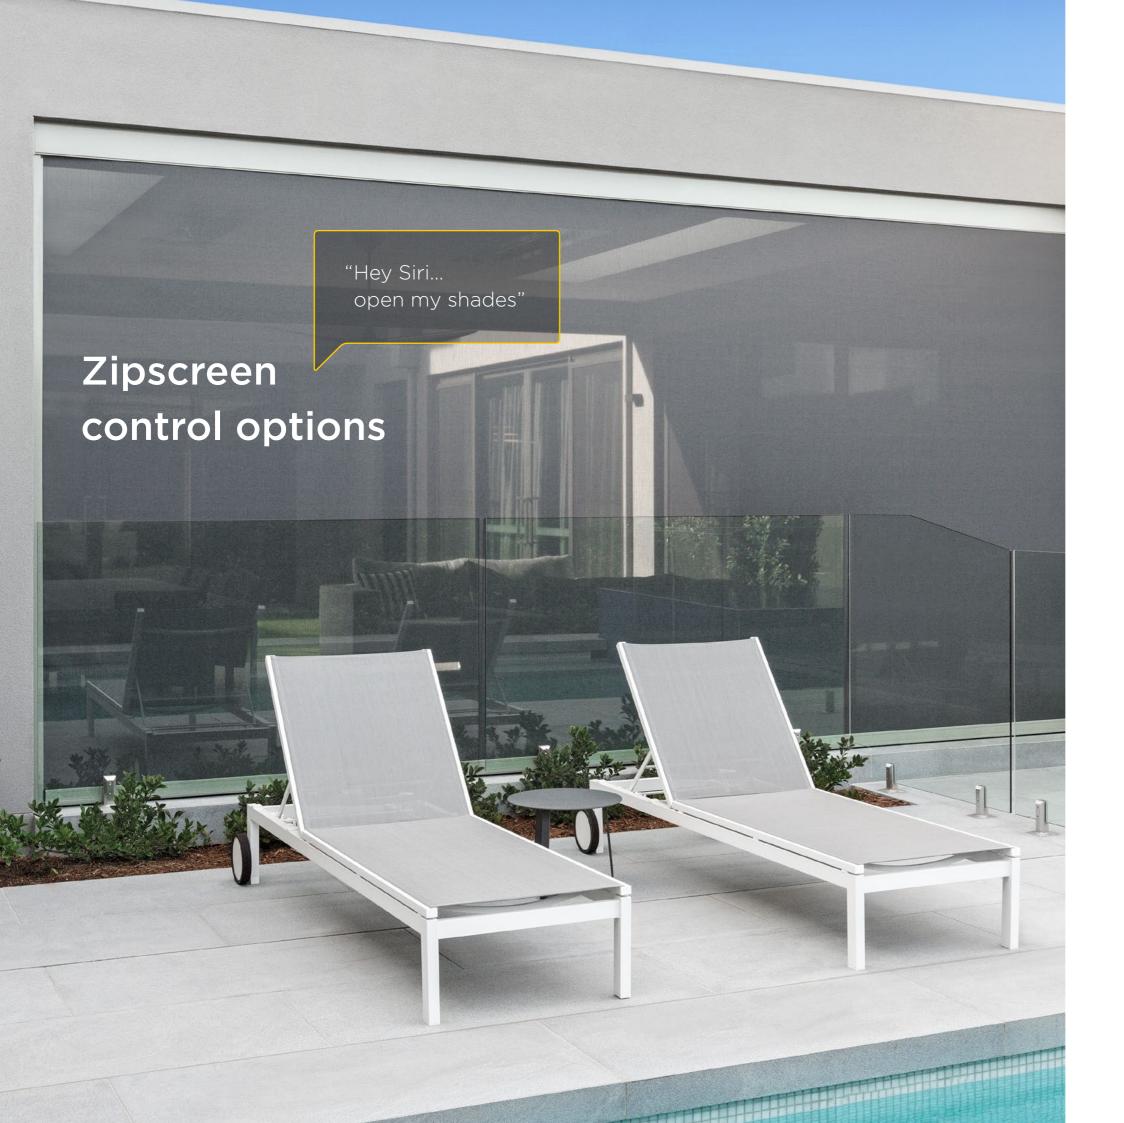

# More room for living and entertaining – all year round

Zipscreen gives you privacy and year-round protection as well as keeping you safe from the elements and insects.

Enhance your living space and create an outdoor haven. Experience true relaxation and comfortable entertainment without the time-consuming stress and cost of traditional renovations.

## The Zipscreen difference

Zipscreen is Australian designed and manufactured and features the latest in technological innovation ensuring the finest outdoor shade solution.

Your custom designed blinds can be made in widths up to 5.8 metres or an impressive 7 metres with Zipscreen Extreme, offering you an external solution to fit almost any area.