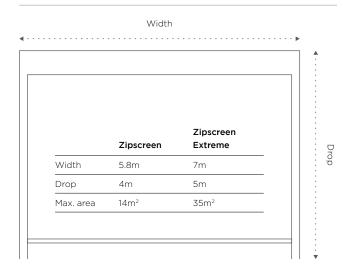

## The Zipscreen difference

Zipscreen is Australian designed and manufactured and features the latest in technological innovation ensuring the finest outdoor shade solution.

Your custom designed blinds can be made in widths up to 5.8 metres or an impressive 7 metres with Zipscreen Extreme, offering you an external solution to fit almost any area.

#### Dimensions